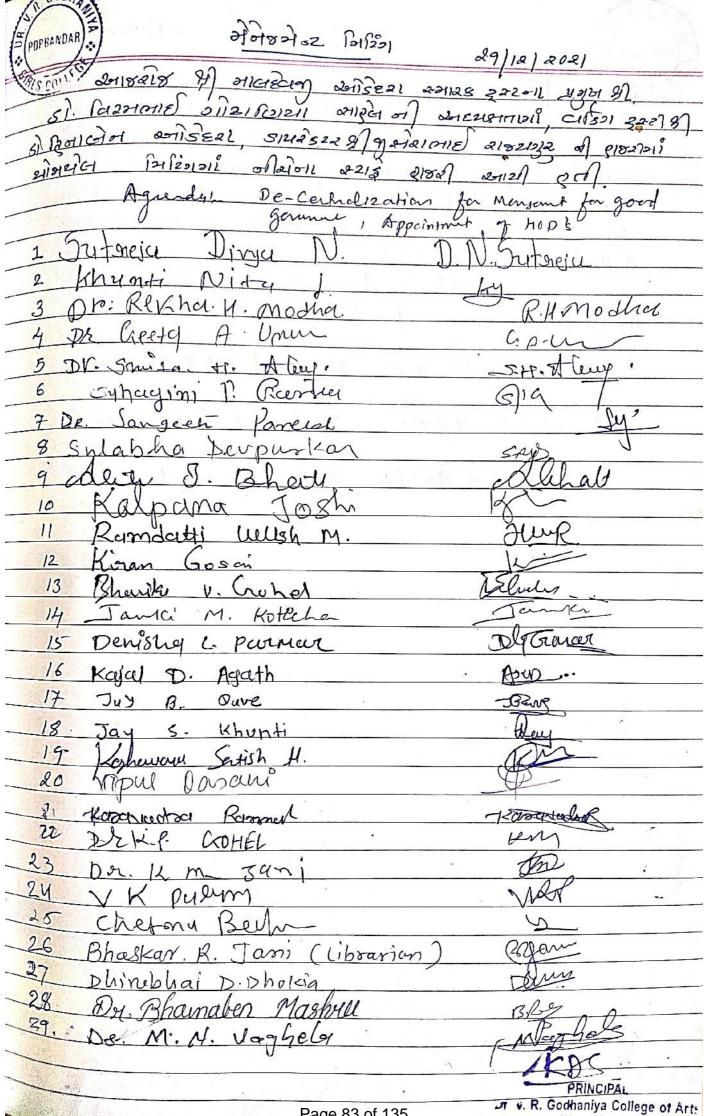

### **Committee & Committee Members**

| PRAYER COMMITTEE  1. DR. ANUPAM NAGAR CONVENER 2. SHRI HARIBHAI KAGATHRA CO-CONVENER 3. DR.REKHABEN MODHA MEMBER 4. DR.MULJIBHAI VAGHELA MEMBER 5. DR.BHAVNA R. KESHVALA MEMBER 6. PROF. VARSHABEN B. JOSHI MEMBER 7. R.K MODHVADIYA MEMBER 8. KALPANABEN JOSHI MEMBER 1. DR. GEETABEN UNADKAT CONVENER 2. SHRI DHIRUBHAI DHOKIYA MEMBER 3. DR.KIRTIBEN M JANI MEMBER 5. SHRI KALPANABEN JOSHI MEMBER 6. SHRI BHASHKARBHAI R. JANI MEMBER 1. SHRI BHASHKARBHAI R. JANI MEMBER 1. SHRI BHARATBHAI VISANA COVENER 2. DR. ANUPAM NAGAR MEMBER 3. DR. KETAN SHAH MEMBER 4. DR. RUSHI PANDYA MEMBER 4. DR. RUSHI PANDYA MEMBER | Names                        | <u>Designation</u> |
|---------------------------------------------------------------------------------------------------------------------------------------------------------------------------------------------------------------------------------------------------------------------------------------------------------------------------------------------------------------------------------------------------------------------------------------------------------------------------------------------------------------------------------------------------------------------------------------------------------------------------|------------------------------|--------------------|
| 2. SHRI HARIBHAI KAGATHRA 3. DR.REKHABEN MODHA 4. DR.MULJIBHAI VAGHELA 5. DR.BHAVNA R. KESHVALA 6. PROF. VARSHABEN B. JOSHI 7. R.K MODHVADIYA 8. KALPANABEN JOSHI MEMBER 1. DR. GEETABEN UNADKAT 2. SHRI DHIRUBHAI DHOKIYA 3. DR.KIRTIBEN M JANI 4. PROF. DAXABEN A.CHOTAI 5. SHRI KALPANABEN JOSHI MEMBER 6. SHRI KALPANABEN JOSHI MEMBER 6. SHRI BHASHKARBHAI R. JANI MEMBER 1. SHRI BHARATBHAI VISANA COVENER 1. SHRI BHARATBHAI VISANA COVENER 2. DR. ANUPAM NAGAR MEMBER 3. DR. KETAN SHAH MEMBER                                                                                                                    | PRAYER COMMITTEE             |                    |
| 3. DR.REKHABEN MODHA 4. DR.MULJIBHAI VAGHELA 5. DR.BHAVNA R. KESHVALA 6. PROF. VARSHABEN B. JOSHI 7. R.K MODHVADIYA 8. KALPANABEN JOSHI MEMBER 1. DR. GEETABEN UNADKAT 2. SHRI DHIRUBHAI DHOKIYA 3. DR.KIRTIBEN M JANI 4. PROF. DAXABEN A.CHOTAI 5. SHRI KALPANABEN JOSHI 6. SHRI BHASHKARBHAI R. JANI MEMBER 1. SHRI BHARATBHAI VISANA DIGC COMMITTEE 1. SHRI BHARATBHAI VISANA COVENER 2. DR. ANUPAM NAGAR MEMBER 3. DR. KETAN SHAH MEMBER                                                                                                                                                                              | 1. DR. ANUPAM NAGAR          | CONVENER           |
| 4. DR.MULJIBHAI VAGHELA  5. DR.BHAVNA R. KESHVALA  6. PROF. VARSHABEN B. JOSHI  7. R.K MODHVADIYA  8. KALPANABEN JOSHI  MEMBER  1. DR. GEETABEN UNADKAT  2. SHRI DHIRUBHAI DHOKIYA  3. DR.KIRTIBEN M JANI  4. PROF. DAXABEN A.CHOTAI  5. SHRI KALPANABEN JOSHI  6. SHRI BHASHKARBHAI R. JANI  MEMBER  1. SHRI BHARATBHAI VISANA  COVENER  2. DR. ANUPAM NAGAR  MEMBER  MEMBER  MEMBER                                                                                                                                                                                                                                     | 2. SHRI HARIBHAI KAGATHRA    | CO-CONVENER        |
| 5. DR.BHAVNA R. KESHVALA  6. PROF. VARSHABEN B. JOSHI  7. R.K MODHVADIYA  8. KALPANABEN JOSHI  MEMBER  1. DR. GEETABEN UNADKAT  2. SHRI DHIRUBHAI DHOKIYA  3. DR.KIRTIBEN M JANI  4. PROF. DAXABEN A.CHOTAI  5. SHRI KALPANABEN JOSHI  6. SHRI BHASHKARBHAI R. JANI  MEMBER  1. SHRI BHASHKARBHAI VISANA  COVENER  2. DR. ANUPAM NAGAR  MEMBER  MEMBER  MEMBER                                                                                                                                                                                                                                                            | 3. DR.REKHABEN MODHA         | MEMBER             |
| 6. PROF. VARSHABEN B. JOSHI  7. R.K MODHVADIYA  8. KALPANABEN JOSHI  MEMBER  LIBRARY COMMITTEE  1. DR. GEETABEN UNADKAT  2. SHRI DHIRUBHAI DHOKIYA  3. DR.KIRTIBEN M JANI  4. PROF. DAXABEN A.CHOTAI  5. SHRI KALPANABEN JOSHI  6. SHRI BHASHKARBHAI R. JANI  MEMBER  1. SHRI BHASHKARBHAI R. JANI  MEMBER  DIGC COMMITTEE  1. SHRI BHARATBHAI VISANA  COVENER  2. DR. ANUPAM NAGAR  MEMBER  3. DR. KETAN SHAH  MEMBER                                                                                                                                                                                                    | 4. DR.MULJIBHAI VAGHELA      | MEMBER             |
| 7. R.K MODHVADIYA MEMBER  8. KALPANABEN JOSHI MEMBER  LIBRARY COMMITTEE  1. DR. GEETABEN UNADKAT CONVENER  2. SHRI DHIRUBHAI DHOKIYA MEMBER  3. DR.KIRTIBEN M JANI MEMBER  4. PROF. DAXABEN A.CHOTAI MEMBER  5. SHRI KALPANABEN JOSHI MEMBER  6. SHRI BHASHKARBHAI R. JANI MEMBER  UGC COMMITTEE  1. SHRI BHARATBHAI VISANA COVENER  2. DR. ANUPAM NAGAR MEMBER  3. DR. KETAN SHAH MEMBER                                                                                                                                                                                                                                 | 5. DR.BHAVNA R. KESHVALA     | MEMBER             |
| 8. KALPANABEN JOSHI MEMBER  LIBRARY COMMITTEE  1. DR. GEETABEN UNADKAT CONVENER  2. SHRI DHIRUBHAI DHOKIYA MEMBER  3. DR.KIRTIBEN M JANI MEMBER  4. PROF. DAXABEN A.CHOTAI MEMBER  5. SHRI KALPANABEN JOSHI MEMBER  6. SHRI BHASHKARBHAI R. JANI MEMBER  1. SHRI BHASHKARBHAI VISANA COVENER  2. DR. ANUPAM NAGAR MEMBER  3. DR. KETAN SHAH MEMBER                                                                                                                                                                                                                                                                        | 6. PROF. VARSHABEN B. JOSHI  | MEMBER             |
| LIBRARY COMMITTEE  1. DR. GEETABEN UNADKAT  2. SHRI DHIRUBHAI DHOKIYA  3. DR.KIRTIBEN M JANI  4. PROF. DAXABEN A.CHOTAI  5. SHRI KALPANABEN JOSHI  6. SHRI BHASHKARBHAI R. JANI  MEMBER  1. SHRI BHARATBHAI VISANA  COVENER  2. DR. ANUPAM NAGAR  MEMBER  MEMBER  MEMBER                                                                                                                                                                                                                                                                                                                                                  | 7. R.K MODHVADIYA            | MEMBER             |
| 1. DR. GEETABEN UNADKAT  2. SHRI DHIRUBHAI DHOKIYA  3. DR.KIRTIBEN M JANI  4. PROF. DAXABEN A.CHOTAI  5. SHRI KALPANABEN JOSHI  6. SHRI BHASHKARBHAI R. JANI  MEMBER  1. SHRI BHARATBHAI VISANA  COVENER  2. DR. ANUPAM NAGAR  MEMBER  MEMBER  MEMBER  MEMBER                                                                                                                                                                                                                                                                                                                                                             | 8. KALPANABEN JOSHI          | MEMBER             |
| 1. DR. GEETABEN UNADKAT  2. SHRI DHIRUBHAI DHOKIYA  3. DR.KIRTIBEN M JANI  4. PROF. DAXABEN A.CHOTAI  5. SHRI KALPANABEN JOSHI  6. SHRI BHASHKARBHAI R. JANI  MEMBER  1. SHRI BHARATBHAI VISANA  COVENER  2. DR. ANUPAM NAGAR  MEMBER  MEMBER  MEMBER  MEMBER                                                                                                                                                                                                                                                                                                                                                             |                              |                    |
| 2. SHRI DHIRUBHAI DHOKIYA MEMBER 3. DR.KIRTIBEN M JANI MEMBER 4. PROF. DAXABEN A.CHOTAI MEMBER 5. SHRI KALPANABEN JOSHI MEMBER 6. SHRI BHASHKARBHAI R. JANI MEMBER  1. SHRI BHARATBHAI VISANA COVENER 2. DR. ANUPAM NAGAR MEMBER 3. DR. KETAN SHAH MEMBER                                                                                                                                                                                                                                                                                                                                                                 | LIBRARY COMMITTEE            |                    |
| 3. DR.KIRTIBEN M JANI  4. PROF. DAXABEN A.CHOTAI  5. SHRI KALPANABEN JOSHI  6. SHRI BHASHKARBHAI R. JANI  MEMBER  1. SHRI BHARATBHAI VISANA  COVENER  2. DR. ANUPAM NAGAR  MEMBER  MEMBER  MEMBER                                                                                                                                                                                                                                                                                                                                                                                                                         | 1. DR. GEETABEN UNADKAT      | CONVENER           |
| 4. PROF. DAXABEN A.CHOTAI MEMBER  5. SHRI KALPANABEN JOSHI MEMBER  6. SHRI BHASHKARBHAI R. JANI MEMBER  UGC COMMITTEE  1. SHRI BHARATBHAI VISANA COVENER  2. DR. ANUPAM NAGAR MEMBER  3. DR. KETAN SHAH MEMBER                                                                                                                                                                                                                                                                                                                                                                                                            | 2. SHRI DHIRUBHAI DHOKIYA    | MEMBER             |
| 5. SHRI KALPANABEN JOSHI MEMBER 6. SHRI BHASHKARBHAI R. JANI MEMBER  UGC COMMITTEE  1. SHRI BHARATBHAI VISANA COVENER 2. DR. ANUPAM NAGAR MEMBER 3. DR. KETAN SHAH MEMBER                                                                                                                                                                                                                                                                                                                                                                                                                                                 | 3. DR.KIRTIBEN M JANI        | MEMBER             |
| 6. SHRI BHASHKARBHAI R. JANI MEMBER  UGC COMMITTEE  1. SHRI BHARATBHAI VISANA COVENER  2. DR. ANUPAM NAGAR MEMBER  3. DR. KETAN SHAH MEMBER                                                                                                                                                                                                                                                                                                                                                                                                                                                                               | 4. PROF. DAXABEN A.CHOTAI    | MEMBER             |
| UGC COMMITTEE  1. SHRI BHARATBHAI VISANA COVENER 2. DR. ANUPAM NAGAR MEMBER 3. DR. KETAN SHAH MEMBER                                                                                                                                                                                                                                                                                                                                                                                                                                                                                                                      | 5. SHRI KALPANABEN JOSHI     | MEMBER             |
| 1. SHRI BHARATBHAI VISANA COVENER  2. DR. ANUPAM NAGAR MEMBER  3. DR. KETAN SHAH MEMBER                                                                                                                                                                                                                                                                                                                                                                                                                                                                                                                                   | 6. SHRI BHASHKARBHAI R. JANI | MEMBER             |
| 1. SHRI BHARATBHAI VISANA COVENER  2. DR. ANUPAM NAGAR MEMBER  3. DR. KETAN SHAH MEMBER                                                                                                                                                                                                                                                                                                                                                                                                                                                                                                                                   |                              |                    |
| 2. DR. ANUPAM NAGAR MEMBER  3. DR. KETAN SHAH MEMBER                                                                                                                                                                                                                                                                                                                                                                                                                                                                                                                                                                      | UGC COMMITTEE                |                    |
| 3. DR. KETAN SHAH MEMBER                                                                                                                                                                                                                                                                                                                                                                                                                                                                                                                                                                                                  | 1. SHRI BHARATBHAI VISANA    | COVENER            |
|                                                                                                                                                                                                                                                                                                                                                                                                                                                                                                                                                                                                                           | 2. DR. ANUPAM NAGAR          | MEMBER             |
| 4. DR. RUSHI PANDYA MEMBER                                                                                                                                                                                                                                                                                                                                                                                                                                                                                                                                                                                                | 3. DR. KETAN SHAH            | MEMBER             |
|                                                                                                                                                                                                                                                                                                                                                                                                                                                                                                                                                                                                                           | 4. DR. RUSHI PANDYA          | MEMBER             |

|      |                                    | GRANT CO<br>ZONE QO<br>BKNMU 41 |
|------|------------------------------------|---------------------------------|
| NAAC | COMMITTEE                          | PORBAN                          |
| 1.   | DR. ANUPAM NAGAR                   | COVENER                         |
| 2.   | DR. KETAN SHAH                     | MEMBER                          |
| 3.   | SRI.HARILAL P. KAGATHRA            | MEMBER                          |
| 4.   | DR. RUSHI PANDYA                   | MEMBER                          |
|      | URAL AND COMPETITIVE ACTIVITY      |                                 |
|      | MITTEE<br>DR.BHAVNABEN R. KESHVALA | CONVENER                        |
| 2.   | DR. SMITABEN H. ACHARYA            | MEMBER                          |
| 3.   | PRO. VARSHABEN B. JOSHI            | MEMBER                          |
| 4.   | PROF SUHAGINIBEN P GARASIYA        | MEMBER                          |
| 5.   | SHRI BHARTIBEN SHINGRAKHIYA        | MEMBER                          |
| 6.   | PRO. MITALBEN JETHVA               | MEMBER                          |
| 7.   | PRO. JANKIBEN KOTECHA              | MEMBER                          |
| TIME | TABLE COMMITTEE                    |                                 |
| 1.   | ARTS- DR. SANGEETABEN PAREKH       | CONVENER                        |
| 2.   | COM(GM)- PROF RANMAL K MODHVADIYA  | CONVENER                        |
| 3.   | COM(EM)- PROF KALPANABEN JOSHI     | CONVENER                        |
| 4.   | HOME SC – DR. CHETNABEN N BECHRA   | CONVENER                        |
| GAM  | ES AND SPORTS COMMITTEE            |                                 |
| 1.   | SHRI. HARILAL P. KAGATHARA         | CONVENER                        |
| 2.   | DR.MULJIBHAI N VAGHELA             | MEMBER                          |
| 3.   | DR. BHAVNABEN R .KESHVALA          | MEMBER                          |
| 4.   | DR. BHARATSINH J. DODIYA           | MEMBER                          |