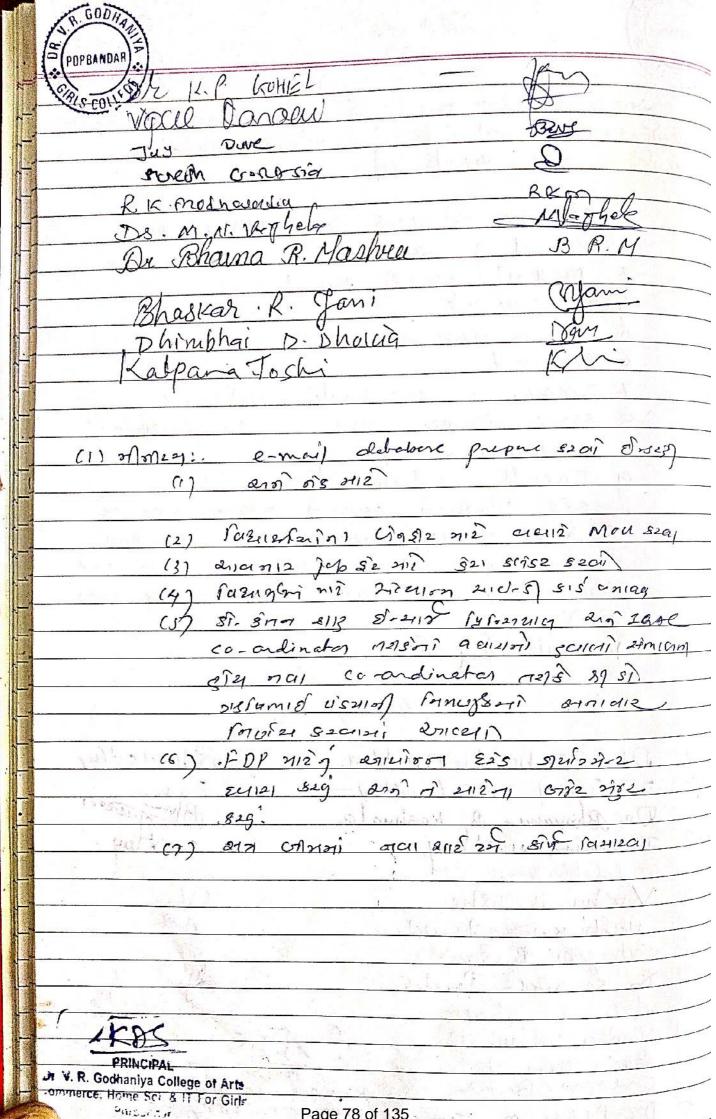

| W_              |
| * Mythi     | K.iogshukhor     |                                        | NR              |
| Sy herey1:  | ni P. Garrie     |                                        | 6/14            |
| La. San     | estate long cust |                                        | A TOTAL         |
| 10 deili    | J. Bhoat         |                                        | cohere          |
| Nandher     | vibbuti D.       | The                                    | Nobriti.        |
| 13 Sytneia  | Divace N.        | 2103                                   | ms and          |
| 13 Cheson   | id Bellyn        | PRINCIPAL PRINCIPAL R. Godhaniya Colle | ge of Arts      |
| IT Day Vis  | HAI m Page 77    | Of 125ce, Home Sci. & I                | T ROLAGINET -   |



Page 78 of 135

Page 79 of 135

ommerce, Home Sci. & IT For Girls



Page 80 of 135

| POPHANDAR)